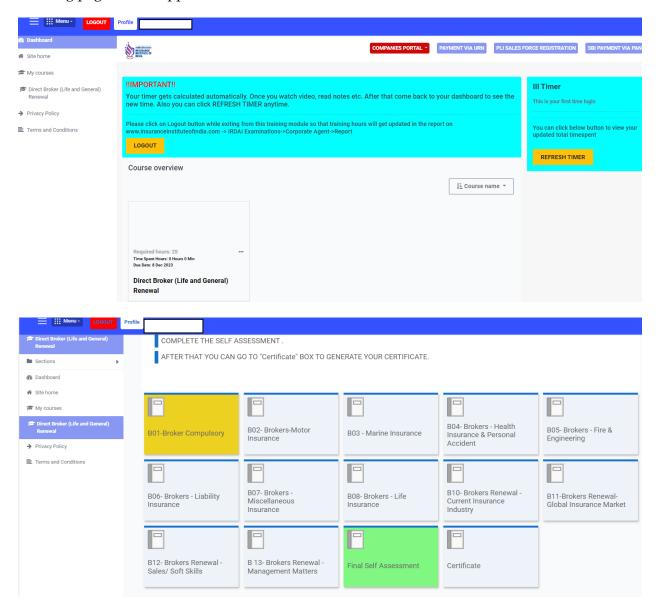

# **Step: 3 Online Training**

After making successful payment you will get the training details on your registered email ID's.

Training details provide to registered email ID's in below format.

| Dear                                                                                                                                                           |
|----------------------------------------------------------------------------------------------------------------------------------------------------------------|
| Please complete 25 hours of training on/before 07th December, 2023.                                                                                            |
| **                                                                                                                                                             |
|                                                                                                                                                                |
| Congratulations!!! You have been successfully registered for Online Training. You can access the training app both from your web browser and from your Mobile. |
| **                                                                                                                                                             |
|                                                                                                                                                                |
| YOU CAN ACCESS TRAINING AS PER FOLLOWS:                                                                                                                        |
| Link - https://iiiindia.in                                                                                                                                     |
| Login id                                                                                                                                                       |
| Password -                                                                                                                                                     |
| * <del>-</del>                                                                                                                                                 |
|                                                                                                                                                                |

Training page will be appear as below,