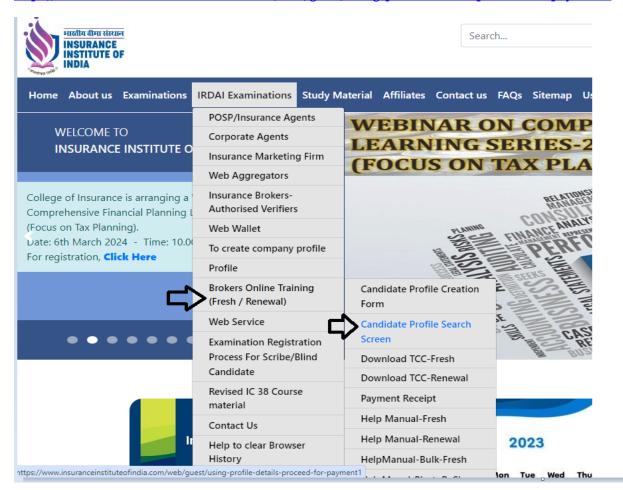

# **Step 1. Payment of Training Fees.**

To make the payment of training fees please click on the below link, <a href="https://www.insuranceinstituteofindia.com/web/guest/profile-creation-and-payment">https://www.insuranceinstituteofindia.com/web/guest/profile-creation-and-payment</a>

After creating the profile you can **immediately** proceed for payment.

If you wish to make the payment later after creating profile, click on the below link,

https://www.insuranceinstituteofindia.com/web/guest/using-profile-details-proceed-for-payment1