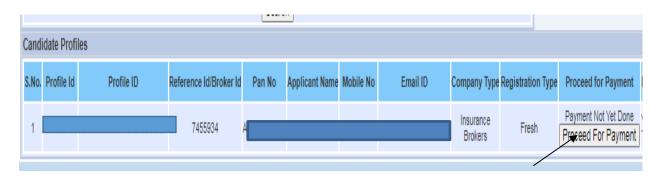

After creating the profile you can **immediately** proceed for payment.

If you wish to make the payment later after creating profile, click on the below link,

https://www.insuranceinstituteofindia.com/web/guest/using-profile-details-proceed-for-payment1

| Candidate Profile Search Form |                        |
|-------------------------------|------------------------|
| PAN*:                         | >                      |
| Mobile Number :               |                        |
|                               | OR                     |
| ICARD Number :                |                        |
|                               | OR                     |
| Profile ID :                  |                        |
|                               |                        |
| Type of Report:               | Payment Details ▼      |
|                               | Training Details       |
|                               | Payment Details Search |
|                               |                        |