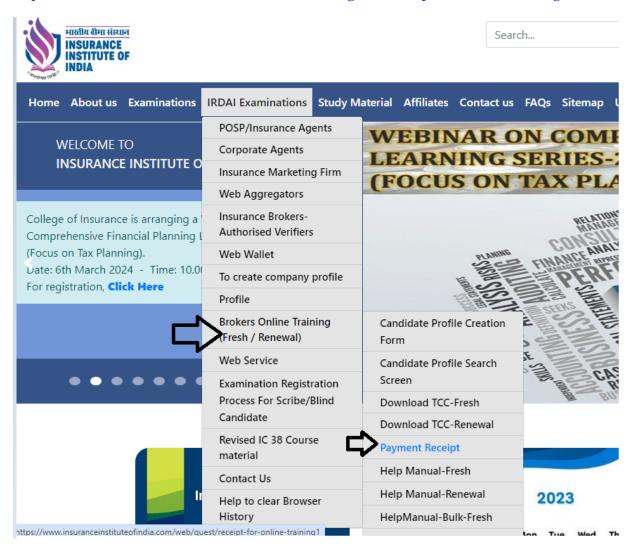

### **Step 2: Receipt of Training Fees**

For fees receipt, please click on below link,

https://www.insuranceinstituteofindia.com/web/guest/receipt-for-online-training1

| Single Registration - Individual Agent | - Online Training - Download Receipt |                |
|----------------------------------------|--------------------------------------|----------------|
| Training ID :                          | PAN No:                              | Mobile No:     |
| Order No :                             | Transaction ID:                      | Search         |
|                                        | Puty                                 | our pan number |