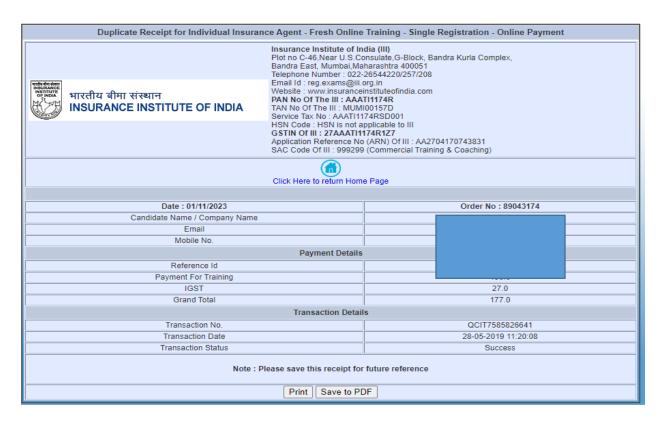

### **Step 2: Receipt of Training Fees**

For fees receipt, please click on below link,

https://www.insuranceinstituteofindia.com/web/guest/receipt-for-online-training1

| Single Registration - Individual Agent | - Online Training - Download Receipt |                |
|----------------------------------------|--------------------------------------|----------------|
| Training ID :                          | PAN No:                              | Mobile No:     |
| Order No :                             | Transaction ID:                      | Search         |
|                                        | Puty                                 | our pan number |

| Single                           | Registration   | - Individu | ıal Agent - Onli | ne Training | - Downl | oad Receipt   |              |                        |
|----------------------------------|----------------|------------|------------------|-------------|---------|---------------|--------------|------------------------|
| Training ID : PAN No: Mobile No: |                |            |                  |             |         |               |              |                        |
| Order No                         | :              |            | Tran             | saction ID: |         |               | Search       |                        |
| Sr.No. 1                         | Transaction Id | Order No   | Transaction Date | Customer Id | Amount  | Fresh/Renewal | Payment Mode | Download Receipt       |
| 1                                |                |            |                  |             |         | Fresh         | Online       | DownloadPaymentReceipt |
|                                  |                |            |                  |             |         |               |              |                        |