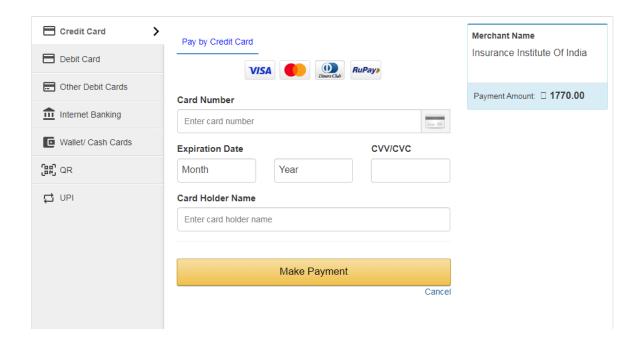

# **Step 1. Payment of Training Fees.**

To make the payment of training fees please click on the below link, <a href="https://www.insuranceinstituteofindia.com/web/guest/profile-creation-and-payment">https://www.insuranceinstituteofindia.com/web/guest/profile-creation-and-payment</a>

After creating the profile you can **immediately** proceed for payment.

If you wish to make the payment later after creating profile, click on the below link,

https://www.insuranceinstituteofindia.com/web/guest/using-profile-details-proceed-for-payment1