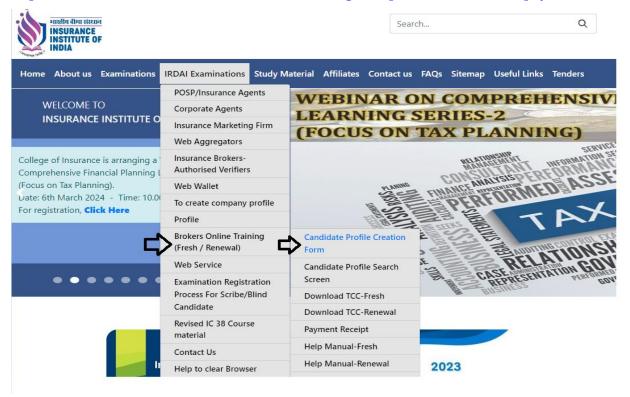

# **Step 1. Payment of Training Fees.**

To make the payment of training fees please click on the below link, <a href="https://www.insuranceinstituteofindia.com/web/guest/profile-creation-and-payment">https://www.insuranceinstituteofindia.com/web/guest/profile-creation-and-payment</a>

After creating the profile you can **immediately** proceed for payment.

If you wish to make the payment later after creating profile, click on the below link,

https://www.insuranceinstituteofindia.com/web/guest/using-profile-details-proceed-for-payment1