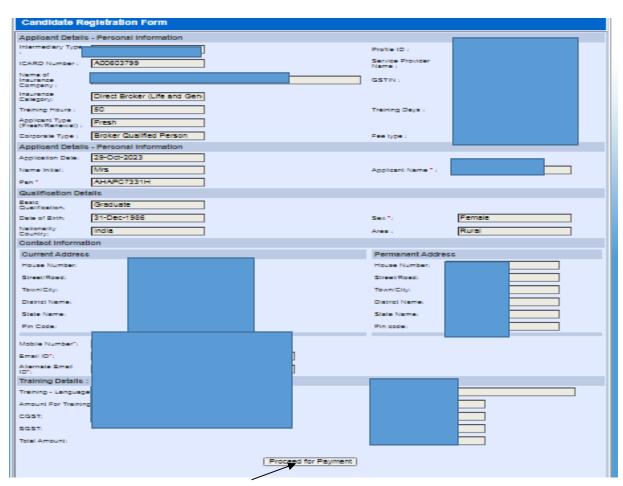

# **Step 1. Payment of Training Fees.**

To make the payment of training fees please click on the below link, <a href="https://www.insuranceinstituteofindia.com/web/guest/profile-creation-and-payment">https://www.insuranceinstituteofindia.com/web/guest/profile-creation-and-payment</a>

After creating the profile you can **immediately** proceed for payment.

If you wish to make the payment later after creating profile, click on the below link,

https://www.insuranceinstituteofindia.com/web/guest/using-profile-details-proceed-for-payment1