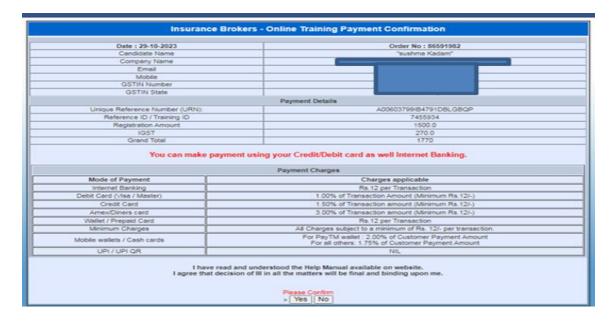

### **Step 2: Receipt of Training Fees**

For fees receipt, please click on below link,

https://www.insuranceinstituteofindia.com/web/guest/receipt-for-online-training1

| Single Registration - Individual Agent | - Online Training - Download Receipt |                |
|----------------------------------------|--------------------------------------|----------------|
| Training ID :                          | PAN No:                              | Mobile No:     |
| Order No :                             | Transaction ID:                      | Search         |
|                                        | Puty                                 | our pan number |

| Single                           | Registration   | - Individu | ıal Agent - Onli | ne Training | - Downl | oad Receipt   |              |                        |
|----------------------------------|----------------|------------|------------------|-------------|---------|---------------|--------------|------------------------|
| Training ID : PAN No: Mobile No: |                |            |                  |             |         |               |              |                        |
| Order No                         | :              |            | Tran             | saction ID: |         |               | Search       |                        |
| Sr.No. 1                         | Transaction Id | Order No   | Transaction Date | Customer Id | Amount  | Fresh/Renewal | Payment Mode | Download Receipt       |
| 1                                |                |            |                  |             |         | Fresh         | Online       | DownloadPaymentReceipt |
|                                  |                |            |                  |             |         |               |              |                        |