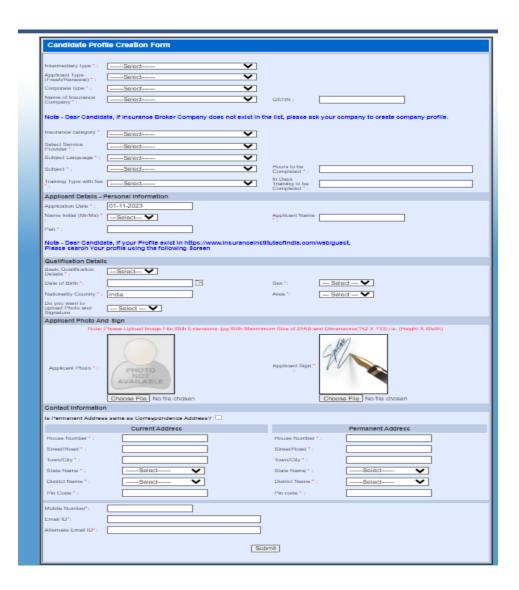

# **Step 1. Payment of Training Fees.**

To make the payment of training fees please click on the below link, <a href="https://www.insuranceinstituteofindia.com/web/guest/profile-creation-and-payment">https://www.insuranceinstituteofindia.com/web/guest/profile-creation-and-payment</a>

After creating the profile you can **immediately** proceed for payment.

If you wish to make the payment later after creating profile, click on the below link,

https://www.insuranceinstituteofindia.com/web/guest/using-profile-details-proceed-for-payment1