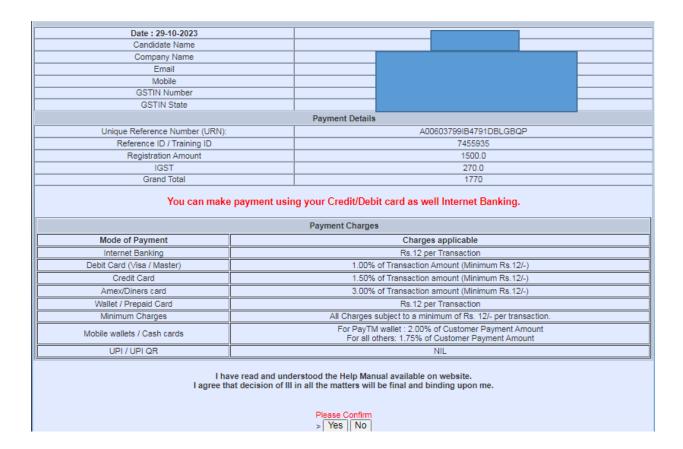

# **Step 1. Payment of Training Fees.**

To make the payment of training fees please click on the below link, <a href="https://www.insuranceinstituteofindia.com/web/guest/profile-creation-and-payment">https://www.insuranceinstituteofindia.com/web/guest/profile-creation-and-payment</a>

After creating the profile you can **immediately** proceed for payment.

If you wish to make the payment later after creating profile, click on the below link,

https://www.insuranceinstituteofindia.com/web/guest/using-profile-details-proceed-for-payment1