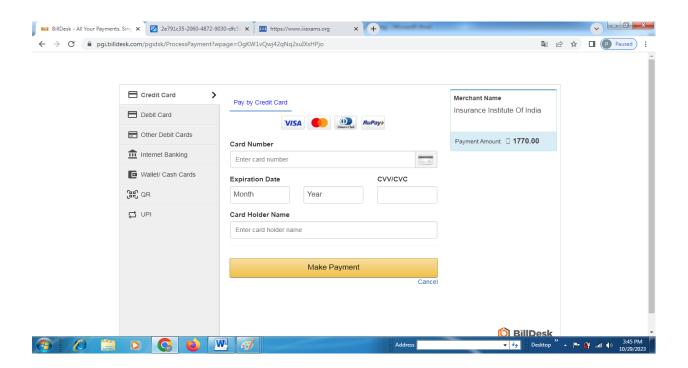

# **Step 1. Payment of Training Fees.**

To make the payment of training fees please click on the below link, <a href="https://www.insuranceinstituteofindia.com/web/guest/profile-creation-and-payment">https://www.insuranceinstituteofindia.com/web/guest/profile-creation-and-payment</a>

After creating the profile you can **immediately** proceed for payment.

If you wish to make the payment later after creating profile, click on the below link,

https://www.insuranceinstituteofindia.com/web/guest/using-profile-details-proceed-for-payment1