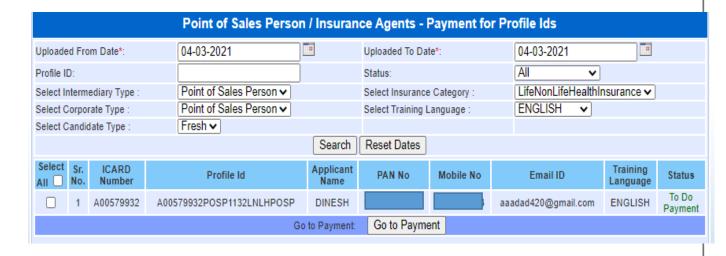

## Help Manual for POSP -Training and Examination- Registration in bulk

| Point of Sales Person / Insurance Agents - Payment for Profile Ids |                           |                                        |                    |                     |                              |                      |                  |
|--------------------------------------------------------------------|---------------------------|----------------------------------------|--------------------|---------------------|------------------------------|----------------------|------------------|
| Uploaded From Date*:                                               | 04-03-2021 Up             |                                        | Uploaded To Date*: |                     | 04-03-2021                   | 04-03-2021           |                  |
| Profile ID:                                                        |                           |                                        | Status:            |                     | All 🗸                        |                      |                  |
| Select Intermediary Type :                                         | Point of Sales Person ✔   | Select Insurance Category:             |                    | LifeNonLifeHealthli | LifeNonLifeHealthInsurance ✓ |                      |                  |
| Select Corporate Type :                                            | Point of Sales Person ✓   | es Person 🗸 Select Training Language : |                    | ENGLISH 🗸           |                              |                      |                  |
| Select Candidate Type :                                            | Fresh 🗸                   |                                        |                    |                     |                              |                      |                  |
| Search Reset Dates                                                 |                           |                                        |                    |                     |                              |                      |                  |
| Select Sr. ICARD No. Number                                        | Profile Id                | Applicant<br>Name                      | PAN No             | Mobile No           | Email ID                     | Training<br>Language | Status           |
| ☐ 1 A00579932                                                      | A00579932POSP1132LNLHPOSP | DINESH                                 |                    | 64                  | aaadad420@gmail.com          | ENGLISH              | To Do<br>Payment |
| Go to Payment: Go to Payment                                       |                           |                                        |                    |                     |                              |                      |                  |
|                                                                    |                           |                                        |                    |                     |                              |                      |                  |