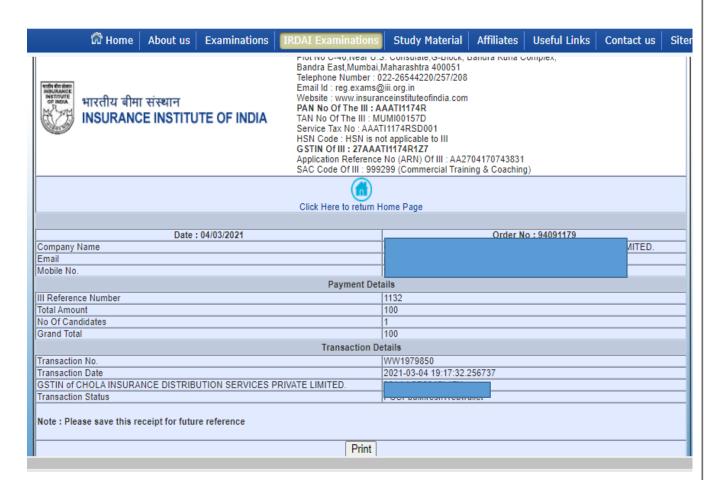

## Help Manual for POSP -Training and Examination- Registration in bulk

Please Email us on <a href="mailto:reg.exams@iii.org.in">reg.exams@iii.org.in</a> if you face any problem.