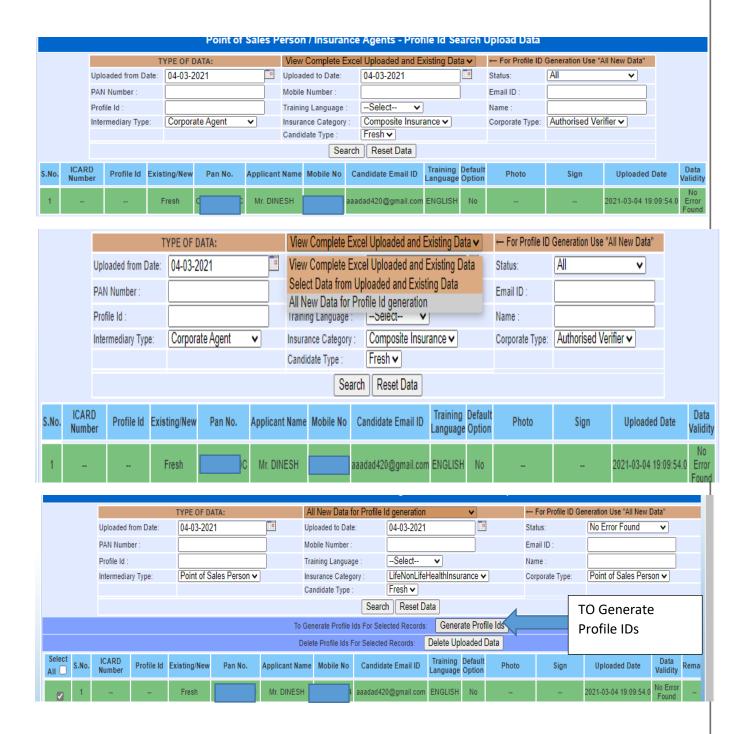

## Help Manual for POSP -Training and Examination- Registration in bulk

| Point of Sales Person / Insurance Agents - Payment for Profile Ids |                           |                                        |                    |                     |                              |                      |                  |
|--------------------------------------------------------------------|---------------------------|----------------------------------------|--------------------|---------------------|------------------------------|----------------------|------------------|
| Uploaded From Date*:                                               | 04-03-2021 Up             |                                        | Uploaded To Date*: |                     | 04-03-2021                   | 04-03-2021           |                  |
| Profile ID:                                                        |                           |                                        | Status:            |                     | All 🗸                        |                      |                  |
| Select Intermediary Type :                                         | Point of Sales Person ✔   | Select Insurance Category:             |                    | LifeNonLifeHealthli | LifeNonLifeHealthInsurance ✓ |                      |                  |
| Select Corporate Type :                                            | Point of Sales Person ✓   | es Person 🗸 Select Training Language : |                    | ENGLISH 🗸           |                              |                      |                  |
| Select Candidate Type :                                            | Fresh 🗸                   |                                        |                    |                     |                              |                      |                  |
| Search Reset Dates                                                 |                           |                                        |                    |                     |                              |                      |                  |
| Select Sr. ICARD No. Number                                        | Profile Id                | Applicant<br>Name                      | PAN No             | Mobile No           | Email ID                     | Training<br>Language | Status           |
| ☐ 1 A00579932                                                      | A00579932POSP1132LNLHPOSP | DINESH                                 |                    | 64                  | aaadad420@gmail.com          | ENGLISH              | To Do<br>Payment |
| Go to Payment: Go to Payment                                       |                           |                                        |                    |                     |                              |                      |                  |
|                                                                    |                           |                                        |                    |                     |                              |                      |                  |