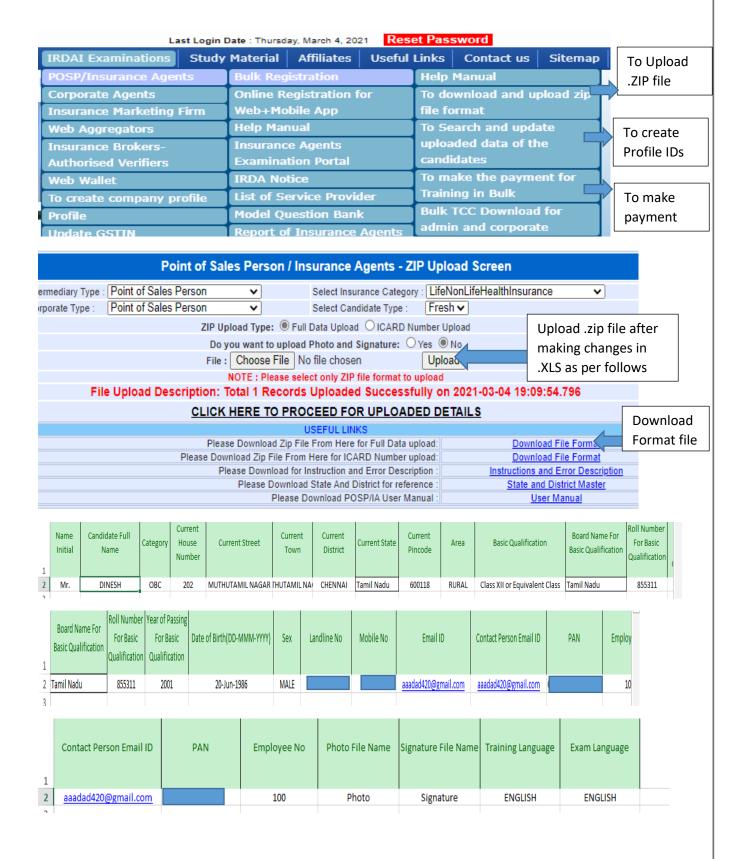

## Help Manual for POSP -Training and Examination- Registration in bulk

## Create .ZIP file of (Photo folder, Signature folder, FullDataUpload.xls)