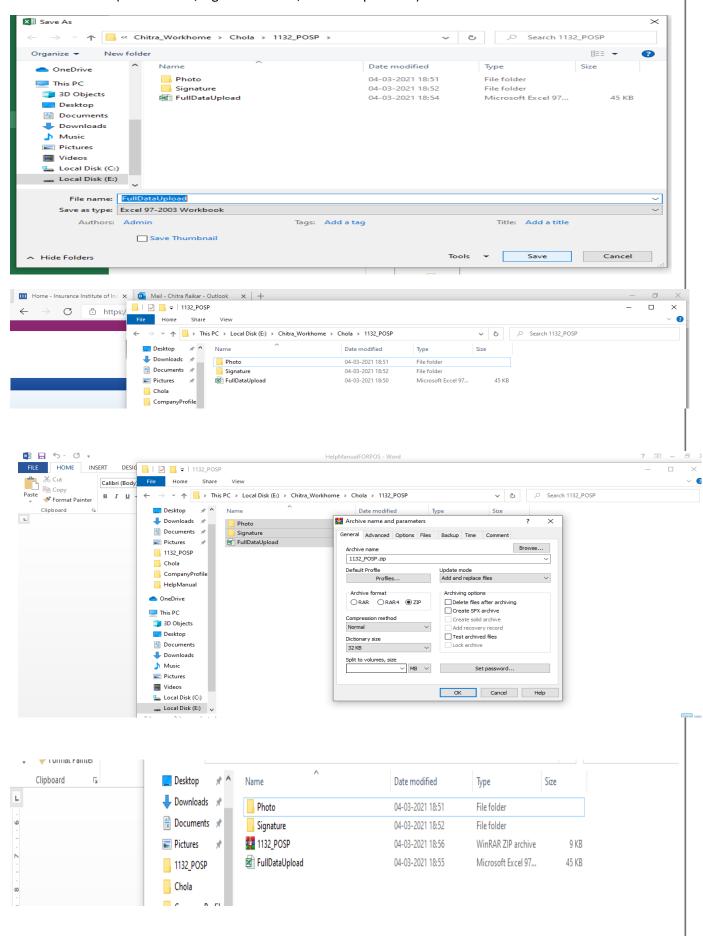

## Help Manual for POSP -Training and Examination- Registration in bulk

## Create .ZIP file of (Photo folder, Signature folder, FullDataUpload.xls)





## Help Manual for POSP -Training and Examination- Registration in bulk





| Point of Sales Person / Insurance Agents - Payment for Profile Ids |                           |                                        |                    |                     |                              |                      |                  |
|--------------------------------------------------------------------|---------------------------|----------------------------------------|--------------------|---------------------|------------------------------|----------------------|------------------|
| Uploaded From Date*:                                               | 04-03-2021 Up             |                                        | Uploaded To Date*: |                     | 04-03-2021