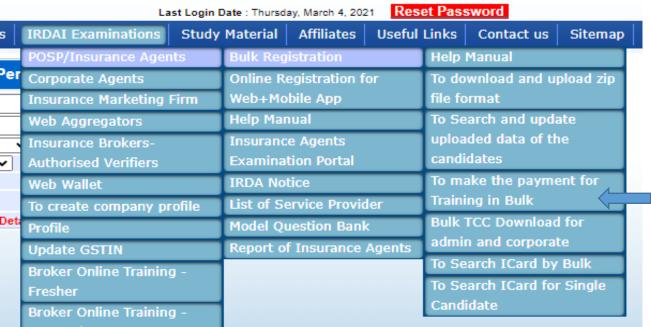

## Help Manual for POSP -Training and Examination- Registration in bulk

## Create .ZIP file of (Photo folder, Signature folder, FullDataUpload.xls)





## Help Manual for POSP -Training and Examination- Registration in bulk





| Point of Sales Person / Insurance Agents - Payment for Profile Ids |                           |                                        |                    |                     |                              |                      |                  |
|--------------------------------------------------------------------|---------------------------|----------------------------------------|--------------------|---------------------|------------------------------|----------------------|------------------|
| Uploaded From Date*:                                               | 04-03-2021 Up             |                                        | Uploaded To Date*: |                     | 04-03-2021                   | 04-03-2021           |                  |
| Profile ID: