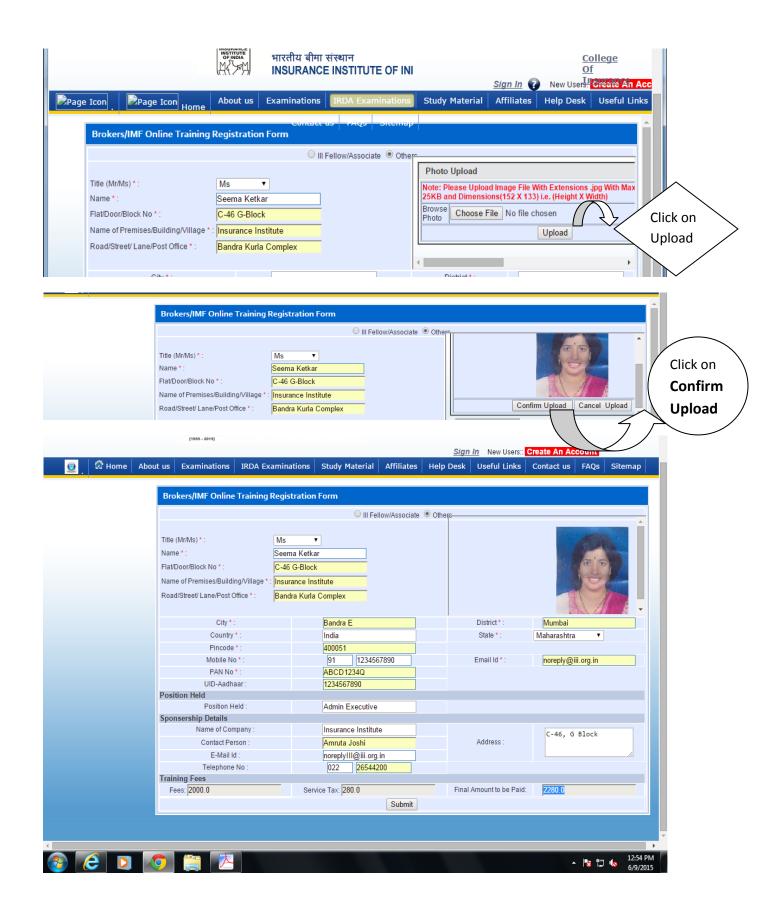

2. Please follow the instructions mentioned in the following Help Manual for Insurance Marketing Firm (IMF) Online Training.

2. Each individual will have to make a payment of Rs 2290/- by online payment mode ONLY.

The fees details are as follows:

| Training Fees per Participant | • | 2000 |
|-------------------------------|---|------|
| Service Tax                   | : | 290  |
| Total Amount                  | : | 2290 |

4. After successful payment on III portal, you will receive the training id of III, login ID, password and link to access the 50/25 Hours Fresher's Insurance Marketing Firm (IMF)s Training module by email on your registered email id. The training module software will calculate the number of hours of training. It will show you number of hours on first page of training module at **right lower corner** of the screen.