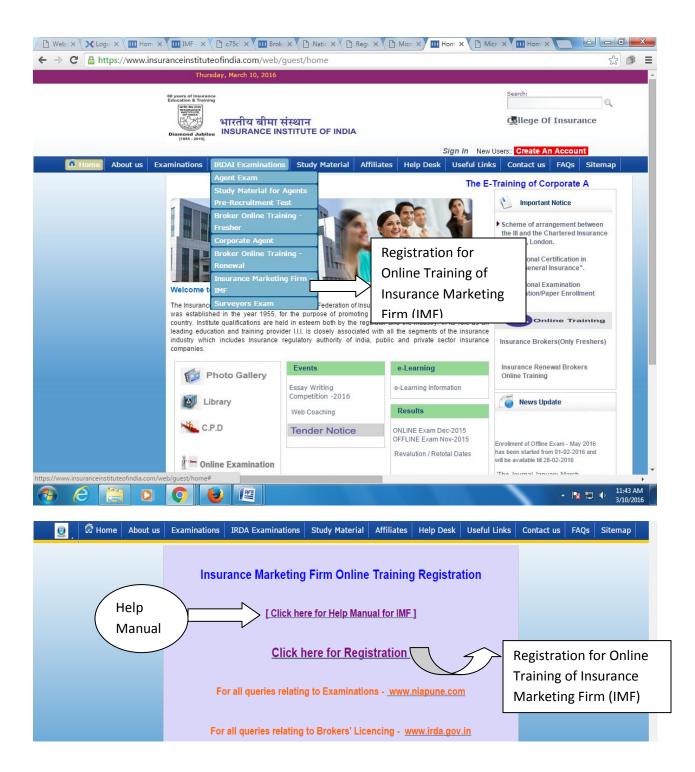

The step by step process to register for online Insurance Marketing Firm (IMF) training is as follows :

1. Enroll/Register yourself by using following link on III's Website <u>https://www.insuranceinstituteofindia.com/web/guest/imf</u>

## Help Manual for III Insurance Marketing Firm (IMF) Digital

This link is for registration of Online Training of Insurance Marketing Firm (IMF).

https://www.insuranceinstituteofindia.com/III\_Brokers\_Training/cmc/brokersIMFTrainingForm?type=IMF#stay