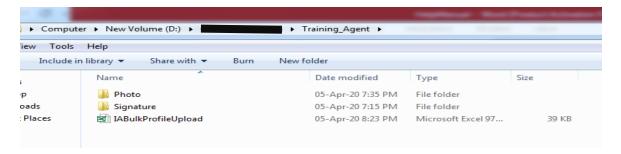

Go to IRDAI Examinations->Insurance Agents->Bulk Registration->To Download format file

IABulkProfileUpload.XLS – file save as Excel 97-2003 Workbook

In above excel file – Enter the data as per format

In Photo and Signature folder – keep photo and signature files (.JPG) files in respective folder as PAN No. JPG. In Excel file, mention only folder name i.e. Photo, Signature and file name of photo and signature should be PANNumber.jpg e.g. ANAPKE 186PhJPG

Note: Please Upload Image File With Extensions .jpg With Maximum Size of 25KB and Dimensions (133X 152) i.e. (Width X Height)

Create the .zip file in which

Photo folder (PAN.jpg)

Signature folder (PANNo.JPG)