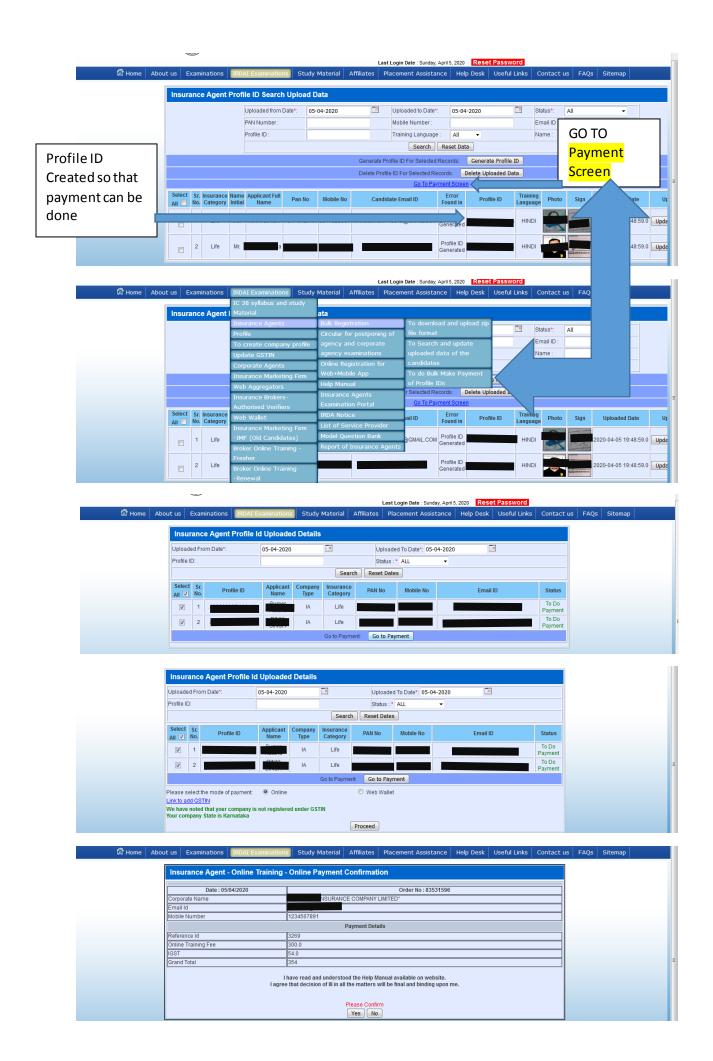

Go to IRDAI Examinations->Insurance Agents->Bulk Registration->To Download format file









IABulkProfileUpload.XLS – file save as Excel 97-2003 Workbook

In above excel file – Enter the data as per format

In Photo and Signature folder – keep photo and signature files (.JPG) files in respective folder as PAN No. JPG. In Excel file, mention only folder name i.e. Photo, Signature and file name of photo and signature should be PANNumber.jpg e.g. ANAPKE 186PhJPG



Note: Please Upload Image File With Extensions .jpg With Maximum Size of 25KB and Dimensions (133X 152) i.e. (Width X Height)



Create the .zip file in which

Photo folder (PAN.jpg)

Signature folder (PANNo.JPG)

IABulkProfileUpload.XLS