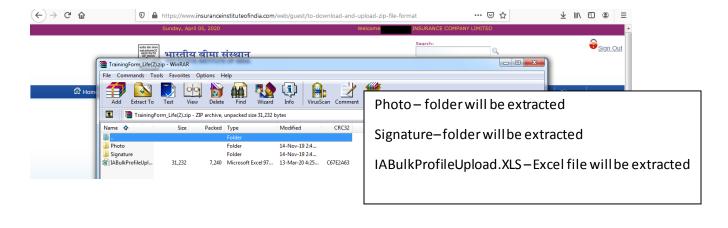

Go to IRDAI Examinations->Insurance Agents->Bulk Registration->To Download format file

IABulkProfileUpload.XLS – file save as Excel 97-2003 Workbook

In above excel file – Enter the data as per format

In Photo and Signature folder – keep photo and signature files (.JPG) files in respective folder as PAN No. JPG. In Excel file, mention only folder name i.e. Photo, Signature and file name of photo and signature should be PANNumber.jpg e.g. ANAPKE 186PhJPG

Note: Please Upload Image File With Extensions .jpg With Maximum Size of 25KB and Dimensions (133X 152) i.e. (Width X Height)

Create the .zip file in which

Photo folder (PAN.jpg)

Signature folder (PANNo.JPG)

IABulkProfileUpload.XLS