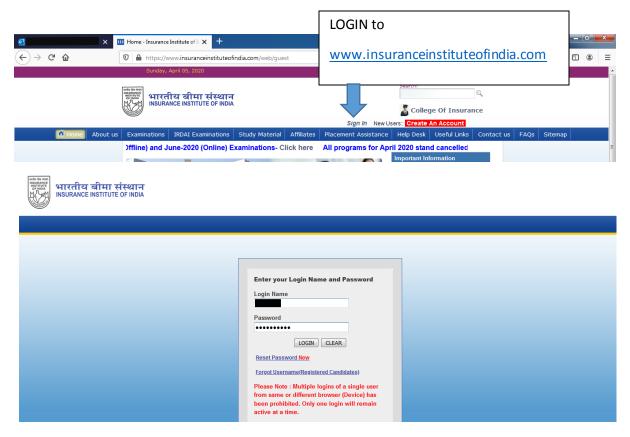

Go to IRDAI Examinations->Insurance Agents->Bulk Registration->To Download format file









IABulkProfileUpload.XLS – file save as Excel 97-2003 Workbook

In above excel file – Enter the data as per format

In Photo and Signature folder – keep photo and signature files (.JPG) files in respective folder as PAN No. JPG. In Excel file, mention only folder name i.e. Photo, Signature and file name of photo and signature should be PANNumber.jpg e.g. ANAPKE 186PhJPG



Note: Please Upload Image File With Extensions .jpg With Maximum Size of 25KB and Dimensions (133X 152) i.e. (Width X Height)



Create the .zip file in which

Photo folder (PAN.jpg)

Signature folder (PANNo.JPG)

IABulkProfileUpload.XLS