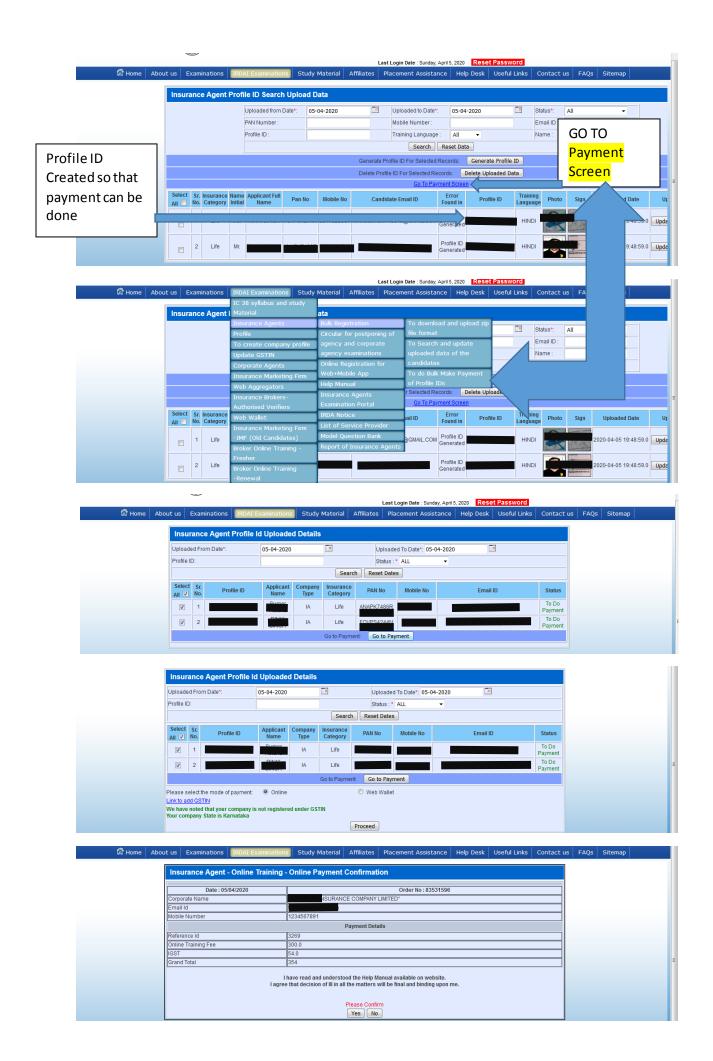

Go to IRDAI Examinations->Insurance Agents->Bulk Registration->To Download format file









IABulkProfileUpload.XLS – file save as Excel 97-2003 Workbook

In above excel file – Enter the data as per format

In Photo and Signature folder – keep photo and signature files (.JPG) files in respective folder as PAN No. JPG. In Excel file, mention only folder name i.e. Photo, Signature and file name of photo and signature should be PANNumber.jpg e.g. ANAPKE 186PhJPG



Note: Please Upload Image File With Extensions .jpg With Maximum Size of 25KB and Dimensions (133X 152) i.e. (Width X Height)



Create the .zip file in which

Photo folder (PAN.jpg)

Signature folder (PANNo.JPG)

IABulkProfileUpload.XLS