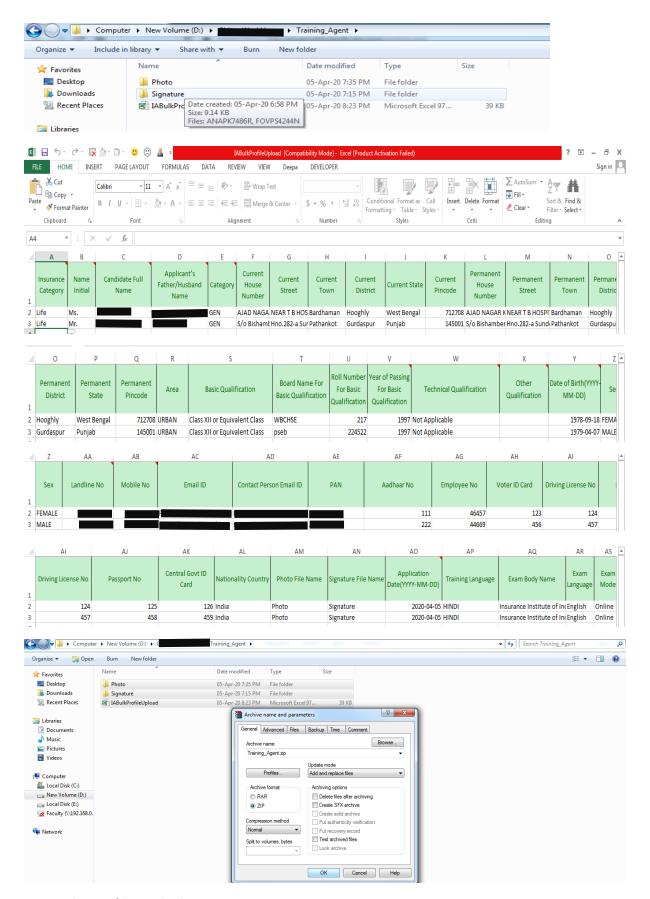

Go to IRDAI Examinations->Insurance Agents->Bulk Registration->To Download format file

IABulkProfileUpload.XLS – file save as Excel 97-2003 Workbook

In above excel file – Enter the data as per format

In Photo and Signature folder – keep photo and signature files (.JPG) files in respective folder as PAN No. JPG. In Excel file, mention only folder name i.e. Photo, Signature and file name of photo and signature should be PANNumber.jpg e.g. ANAPKE 186PhJPG

Note: Please Upload Image File With Extensions .jpg With Maximum Size of 25KB and Dimensions (133X 152) i.e. (Width X Height)

Create the .zip file in which

Photo folder (PAN.jpg)

Signature folder (PANNo.JPG)

IABulkProfileUpload.XLS