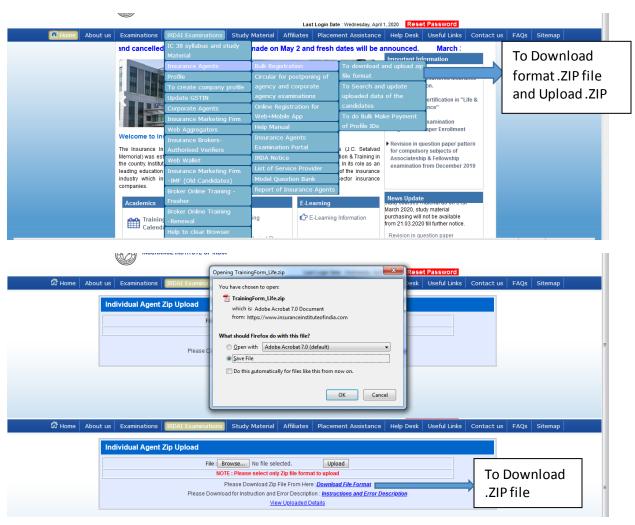

Go to IRDAI Examinations->Insurance Agents->Bulk Registration->To Download format file

IABulkProfileUpload.XLS – file save as Excel 97-2003 Workbook

In above excel file – Enter the data as per format

In Photo and Signature folder – keep photo and signature files (.JPG) files in respective folder as PAN No. JPG. In Excel file, mention only folder name i.e. Photo, Signature and file name of photo and signature should be PANNumber.jpg e.g. ANAPKE 186PhJPG