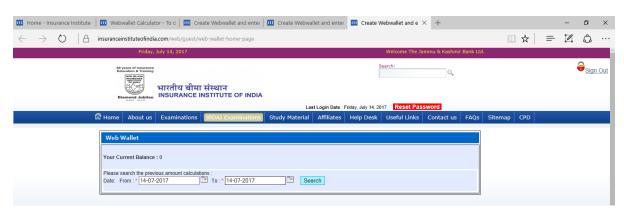

To enter the UTR No of NEFT payment done by you, Go to IRDAI Examinations—Web Wallet— "Create Web wallet/enter UTR no of NEFT payment"

Select the date – fund request date on which date you have saved this entry by using the option named "Web-Wallet Calculator".

e.g. In below case fund request date is 14-07-2017 and click on Search

Screen shows as follows:-

Kindly select particular record and click on Proceed. Fill all the details and click on Submit

As soon as you click on submit button, it will show following screen.