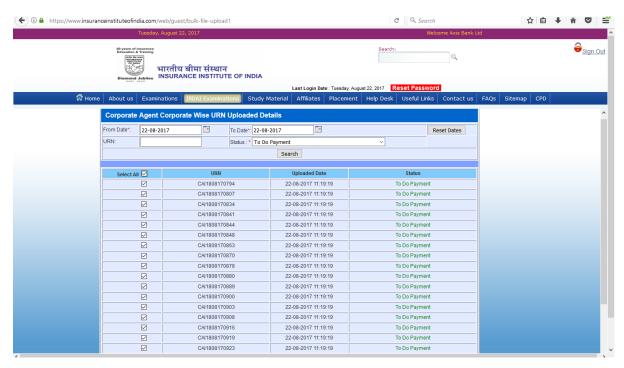

**Step 08:** By using "IRDAI Examinations-> Corporate Agent-> URN Uploaded but payment pending"-> after selecting the upload URN date, the system will show you all the URNs. Select URNs ( status will be '**To be verified'**), click on "Verification with IRDAI" -> for all the URNs – the status will change to 'Verified' -> After selecting URNs-Verified, you can click on "Make payment" button. The system will ask you "TDS", you can select "No".

Data for upload on 2017-08-22 11:19:19.308

xams.org portal,

To Be Verified

To Be Verified

To Be Verified

Please select "To Do Payment" Filter as follows: