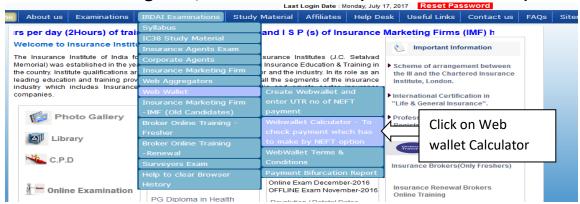

#### Please click on Create Web Wallet

Following Screen will appeared and click on Yes

Then go to Web Wallet Calculator. The system will calculate NET amount which you have to pay to us by NEFT. The minimum amount to be transferred in the Web Wallet Account is Rs.30,000/-.