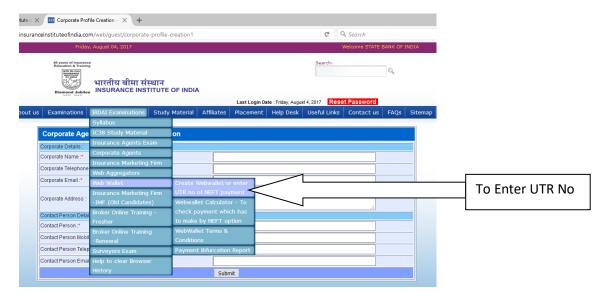

**Step 03:** Sign in using id and password-> <a href="www.insuranceinstituteofindia.com">www.insuranceinstituteofindia.com</a>

**Step 04:** Using following link, (IRDAI Examinations menu-> Web-Wallet->Create web-wallet or enter UTR No of web-wallet), first create web-wallet account.

To enter the UTR No of NEFT payment done by you, Go to IRDAI Examinations—Web Wallet— "Create Web wallet/enter UTR no of NEFT payment"

Select the date – fund request date on which date you have saved this entry by using the option named "Web-Wallet Calculator".