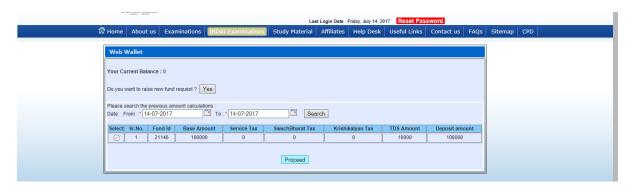

#### Please click on Create Web Wallet

Following Screen will appeared and click on Yes

Then go to Web Wallet Calculator. The system will calculate NET amount which you have to pay to us by NEFT. The minimum amount to be transferred in the Web Wallet Account is Rs.30,000/-.

After Enter Advance Amount then click on Calculate Deposit Amount to check exactly what is NET amount you have to pay to us.

If you have finalized the amount, then click on *Save Details* button. Screen will show you following message.

To enter the UTR No of NEFT payment done by you, Go to IRDAI Examinations—Web Wallet— "Create Web wallet/enter UTR no of NEFT payment"

Select the date – fund request date on which date you have saved this entry by using the option named "Web-Wallet Calculator".

e.g. In below case fund request date is 14-07-2017 and click on Search

Screen shows as follows:-

Kindly select particular record and click on Proceed. Fill all the details and click on Submit

As soon as you click on submit button, it will show following screen.