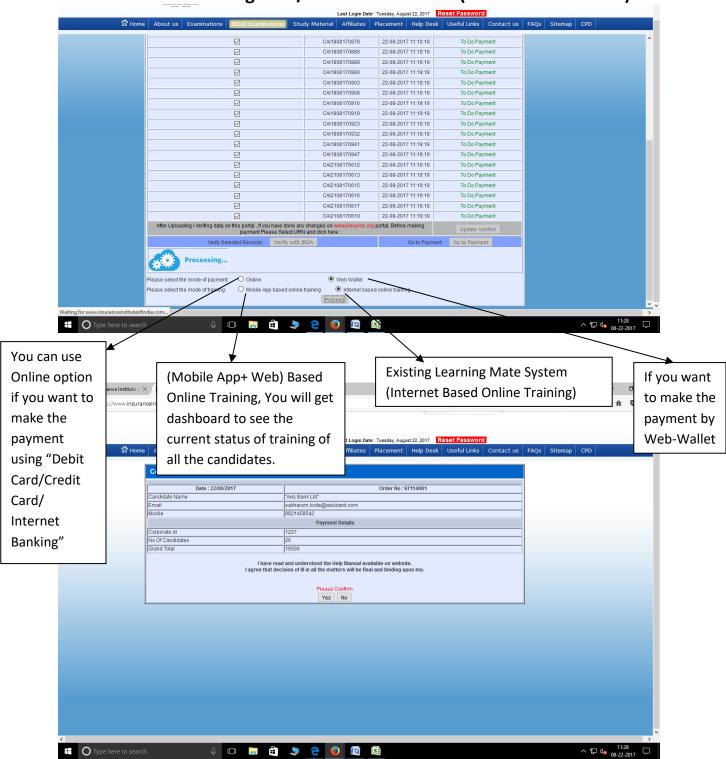

**Step 08:** By using "IRDAI Examinations-> Corporate Agent-> URN Uploaded but payment pending"-> after selecting the upload URN date, the system will show you all the URNs. Select URNs ( status will be '**To be verified'**), click on "Verification with IRDAI" -> for all the URNs – the status will change to 'Verified' -> After selecting URNs-Verified, you can click on "Make payment" button. The system will ask you "TDS", you can select "No".

| 'Verified' -> After selecting URNs-Verified, you can click on "Make payment" button. The system will ask you "TDS", you can select "No".                                                                                                                                                                                                                                                                                                                                                                                                                     |
|--------------------------------------------------------------------------------------------------------------------------------------------------------------------------------------------------------------------------------------------------------------------------------------------------------------------------------------------------------------------------------------------------------------------------------------------------------------------------------------------------------------------------------------------------------------|
| The system will again show following two options to make the payment. You can select "Webwallet"  Online payment O Webwallet                                                                                                                                                                                                                                                                                                                                                                                                                                 |
| In the last screen, the system will ask you  O Mobile based online training O Internet Based Online Training                                                                                                                                                                                                                                                                                                                                                                                                                                                 |
| 1) Mobile App Online Training ( Mobile+Web - Online/offline based training)                                                                                                                                                                                                                                                                                                                                                                                                                                                                                  |
| By using mobile app, candidate can download mobile App E-Learning on the computer system or on Mobile or on both for which internet connection is required.                                                                                                                                                                                                                                                                                                                                                                                                  |
| The candidate can complete the training in online mode for which internet connection is required. The candidate can access the training using the training link <a href="https://iiiindia.org.in">https://iiiindia.org.in</a>                                                                                                                                                                                                                                                                                                                                |
| **                                                                                                                                                                                                                                                                                                                                                                                                                                                                                                                                                           |
| App URL - <a href="https://iiiindia.org.in">https://iiiindia.org.in</a> needs to be white listed. Along with it following URLs need to be also white listed <a href="cdn.firebase.com">cdn.firebase.com</a> firebaseio.com  Above two website serves the library which is used for real time data and chat service. <a href="cdn.rawgit.com">cdn.rawgit.com</a> This serves an open source library to support Google's Material Design. <a href="www.youtube.com">www.youtube.com</a> (not mandatory - users can go through reading material and assessment) |
| This serves video content.                                                                                                                                                                                                                                                                                                                                                                                                                                                                                                                                   |
| **                                                                                                                                                                                                                                                                                                                                                                                                                                                                                                                                                           |
| Offline mode Training-> As soon as mobile app is downloaded on computer system or on mobile or                                                                                                                                                                                                                                                                                                                                                                                                                                                               |

### The screen will appear as per follows:

Please note that if you select online and proceed further, you can not change payment to "Webwallet" for the current transaction. If you select Webwallet and proceed further, you can change payment mode to "Online" for the current transaction.