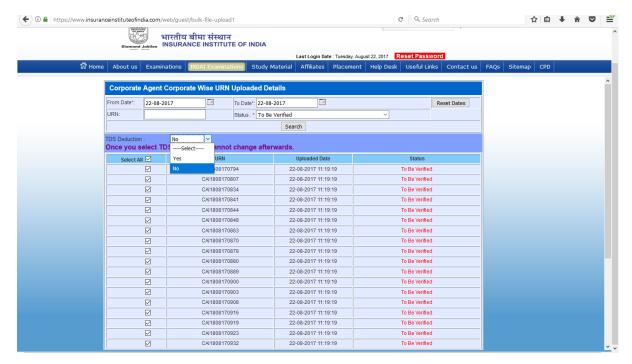

**Step 08:** By using "IRDAI Examinations-> Corporate Agent-> URN Uploaded but payment pending"-> after selecting the upload URN date, the system will show you all the URNs. Select URNs ( status will be '**To be verified'**), click on "Verification with IRDAI" -> for all the URNs – the status will change to 'Verified' -> After selecting URNs-Verified, you can click on "Make payment" button. The system will ask you "TDS", you can select "No".

3) The system will ask the file of URNs (.xls extension) which you want to upload.

4) The system will show you following screen.

If You select **TDS** – **Yes**, in this case TDS amount (10% of training fees) will be deducted from the gross amount. In this case, you have to pay the TDS amount to the Income Tax Authority and have to send the TDS certificate to us"

If You select **TDS – No**, in this case TDS amount (10% of training fees) will be not be deducted from the gross amount.

If you have selected "Yes" for "TDS" and proceed further. After that you can not change the option TDS to "No". Therefore please select TDS – Yes/No option carefully.