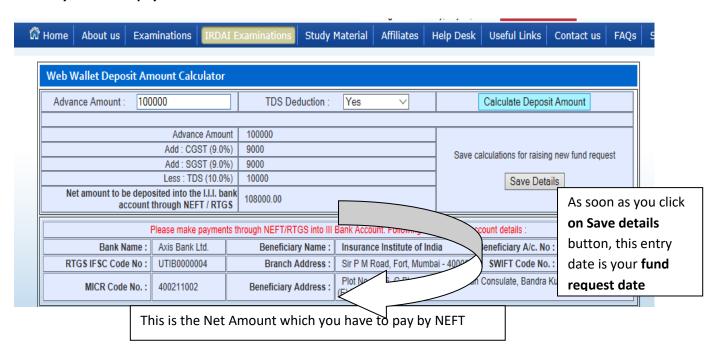

| Advance Amount (Base Amount) | 100000 |
|------------------------------|--------|
| add CGST - 9%                | 9000   |
| add SGST - 9%                | 9000   |
| less TDS - 10%               | 10000  |
| NET Amount                   | 108000 |

If you have finalized the amount, please save the entry. As soon as you save this entry, it will become **fund request date** and make the payment i.e. **NET amount** by NEFT to us.

To enter the UTR No, please go to "Create webwallet or enter UTR No of webwallet". The system will ask you the fund request date ( on which date you have saved above entry). The system will show the fund request transaction details. By selecting the check box, you can enter UTR No of your NEFT payment which is done by you.

After Enter Advance Amount then click on Calculate Deposit Amount to check exactly what is NET amount you have to pay to us.

If you have finalized the amount, then click on *Save Details* button. Screen will show you following message.