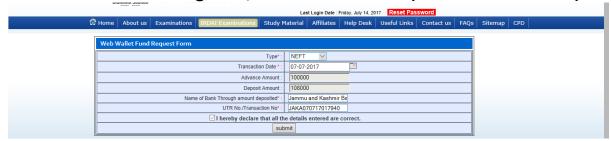

e.g. In below case fund request date is 14-07-2017 and click on Search

Screen shows as follows:-

Kindly select particular record and click on Proceed. Fill all the details and click on Submit

As soon as you click on submit button, it will show following screen.