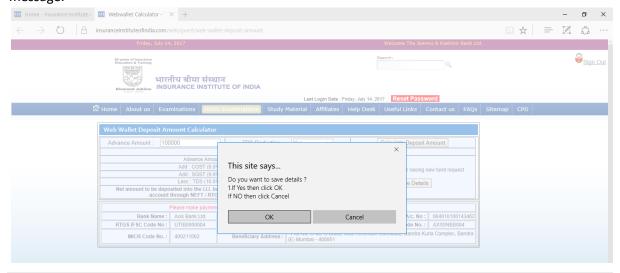

#### Please click on Create Web Wallet

Following Screen will appeared and click on Yes

Then go to Web Wallet Calculator. The system will calculate NET amount which you have to pay to us by NEFT. The minimum amount to be transferred in the Web Wallet Account is Rs.30,000/-.

After Enter Advance Amount then click on Calculate Deposit Amount to check exactly what is NET amount you have to pay to us.

If you have finalized the amount, then click on *Save Details* button. Screen will show you following message.