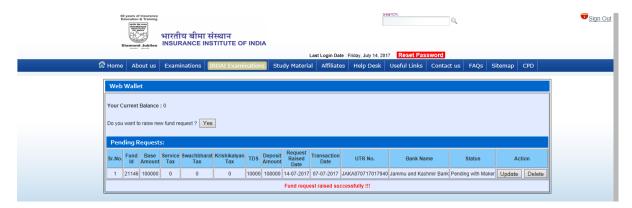

If you have finalized the amount, please save the entry. As soon as you save this entry, it will become **fund request date** and make the payment i.e. **NET amount** by NEFT to us.

To enter the UTR No, please go to "Create webwallet or enter UTR No of webwallet". The system will ask you the fund request date ( on which date you have saved above entry). The system will show the fund request transaction details. By selecting the check box, you can enter UTR No of your NEFT payment which is done by you.

As soon as you will enter UTR No at your end, your payment details will be updated at our end. The maker and checker will check the amount which received at our bank account and UTR No and payment details which is entered by you and approve the same. As soon as super checker approve the amount, you can use base amount.

e.g. In below case fund request date is 14-07-2017 and click on Search

Screen shows as follows:-

Kindly select particular record and click on Proceed. Fill all the details and click on Submit

As soon as you click on submit button, it will show following screen.