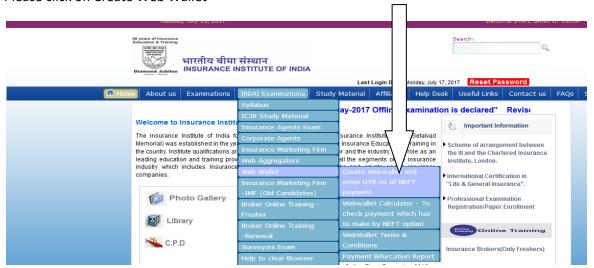

**Step 03:** Sign in using id and password-> <a href="www.insuranceinstituteofindia.com">www.insuranceinstituteofindia.com</a>

**Step 04:** Using following link, (IRDAI Examinations menu-> Web-Wallet->Create web-wallet or enter UTR No of web-wallet), first create web-wallet account.

#### Please click on Create Web Wallet

Following Screen will appeared and click on Yes

Then go to Web Wallet Calculator. The system will calculate NET amount which you have to pay to us by NEFT. The minimum amount to be transferred in the Web Wallet Account is Rs.30,000/-.