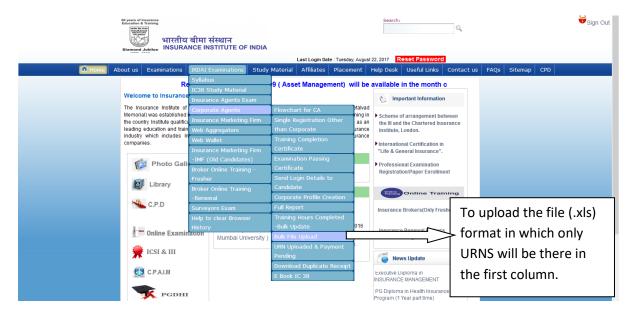

**Step 06:** Utilization of amount: The system will charge Rs. 750/- per candidate towards training now as we have charged GST in the beginning itself.

**Step 07:** By using "IRDAI Examinations-> Corporate Agent-> Bulk file Upload", Please upload the .xls file. The file contains only URN no. You can enter URN from A1 position. You need not to enter heading.

### Please refer exact steps to make the registration for online training

1) Bulk File Upload-> To upload the file in .xls format.

2) Please copy URNs in first column and save the file with .xls extension (Excel 97-2003 Workbook)