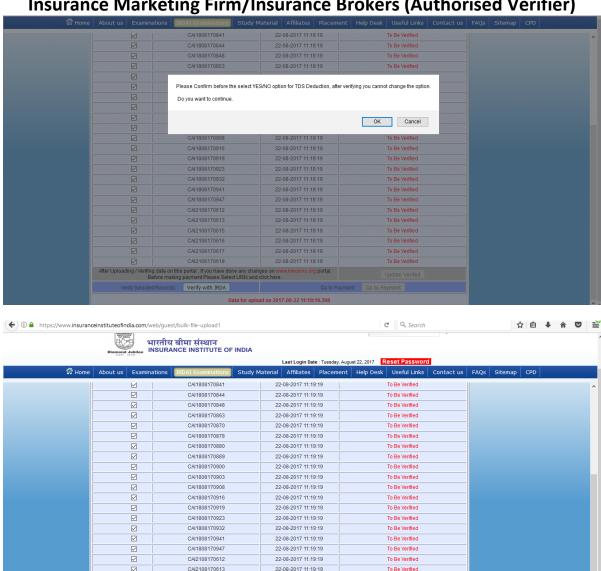

If You select **TDS – No**, in this case TDS amount (10% of training fees) will be not be deducted from the gross amount.

If you have selected "Yes" for "TDS" and proceed further. After that you can not change the option TDS to "No". Therefore please select TDS – Yes/No option carefully.

After verification, the system will show you following screen.

 $\square$ 

After Uploading / Verifing

Click on "Verify

with IRDA"

CAI2108170615

CAI2108170616

CAI2108170617