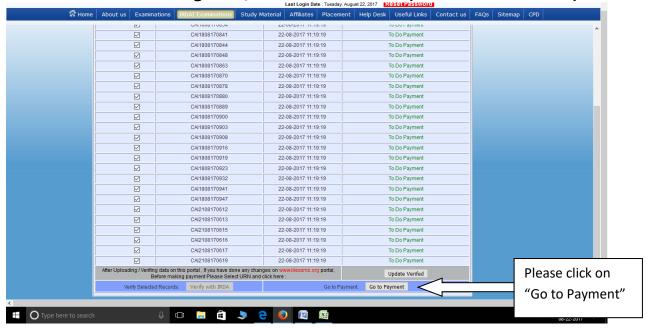

**Step 08:** By using "IRDAI Examinations-> Corporate Agent-> URN Uploaded but payment pending"-> after selecting the upload URN date, the system will show you all the URNs. Select URNs ( status will be '**To be verified'**), click on "Verification with IRDAI" -> for all the URNs – the status will change to 'Verified' -> After selecting URNs-Verified, you can click on "Make payment" button. The system will ask you "TDS", you can select "No".

After verification, the system will show you following screen.

 $\square$ 

After Uploading / Verifing

Click on "Verify

with IRDA"

CAI2108170615

CAI2108170616

CAI2108170617