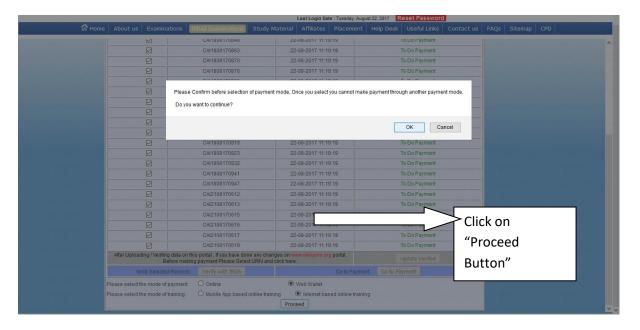

| 'Verified' -> After selecting URNs-Verified, you can click on "Make payment" button. The system will ask you "TDS", you can select "No".                                                                                                                                                                                                                                                                                                                                                                                                                     |
|--------------------------------------------------------------------------------------------------------------------------------------------------------------------------------------------------------------------------------------------------------------------------------------------------------------------------------------------------------------------------------------------------------------------------------------------------------------------------------------------------------------------------------------------------------------|
| The system will again show following two options to make the payment. You can select "Webwallet"  Online payment O Webwallet                                                                                                                                                                                                                                                                                                                                                                                                                                 |
| In the last screen, the system will ask you  O Mobile based online training O Internet Based Online Training                                                                                                                                                                                                                                                                                                                                                                                                                                                 |
| 1) Mobile App Online Training ( Mobile+Web - Online/offline based training)                                                                                                                                                                                                                                                                                                                                                                                                                                                                                  |
| By using mobile app, candidate can download mobile App E-Learning on the computer system or on Mobile or on both for which internet connection is required.                                                                                                                                                                                                                                                                                                                                                                                                  |
| The candidate can complete the training in online mode for which internet connection is required. The candidate can access the training using the training link <a href="https://iiiindia.org.in">https://iiiindia.org.in</a>                                                                                                                                                                                                                                                                                                                                |
| **                                                                                                                                                                                                                                                                                                                                                                                                                                                                                                                                                           |
| App URL - <a href="https://iiiindia.org.in">https://iiiindia.org.in</a> needs to be white listed. Along with it following URLs need to be also white listed <a href="cdn.firebase.com">cdn.firebase.com</a> firebaseio.com  Above two website serves the library which is used for real time data and chat service. <a href="cdn.rawgit.com">cdn.rawgit.com</a> This serves an open source library to support Google's Material Design. <a href="www.youtube.com">www.youtube.com</a> (not mandatory - users can go through reading material and assessment) |
| This serves video content.                                                                                                                                                                                                                                                                                                                                                                                                                                                                                                                                   |
| **                                                                                                                                                                                                                                                                                                                                                                                                                                                                                                                                                           |
| Offline mode Training-> As soon as mobile app is downloaded on computer system or on mobile or                                                                                                                                                                                                                                                                                                                                                                                                                                                               |

### The screen will appear as per follows:

Please note that if you select online and proceed further, you can not change payment to "Webwallet" for the current transaction. If you select Webwallet and proceed further, you can change payment mode to "Online" for the current transaction.