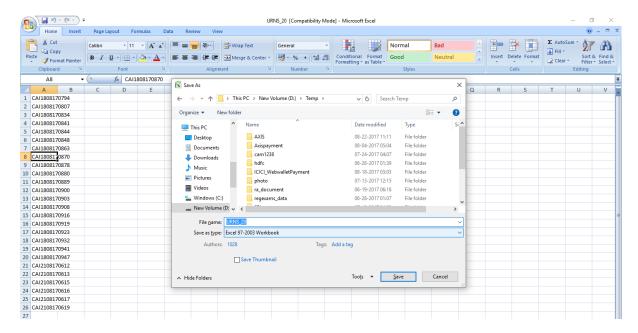

### Please refer exact steps to make the registration for online training

1) Bulk File Upload-> To upload the file in .xls format.

2) Please copy URNs in first column and save the file with .xls extension (Excel 97-2003 Workbook)