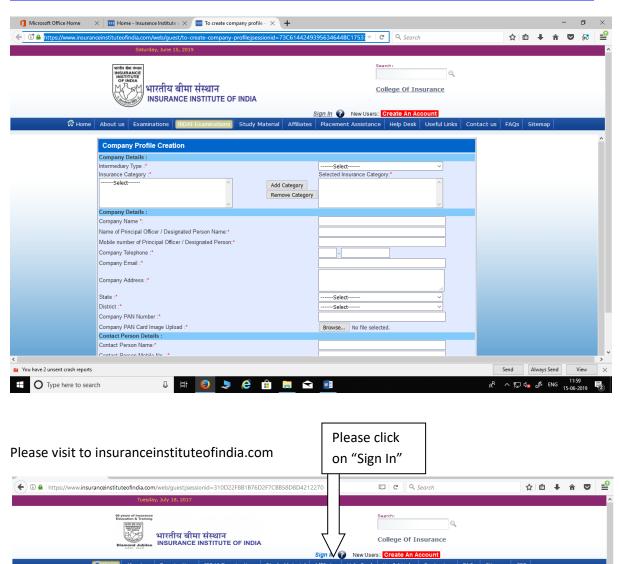

**Step 02:** If company profile is not created, then go to following link to create your company profile. [ if you have already have id and password, please ignore this step ] https://www.insuranceinstituteofindia.com/web/guest/to-create-company-profile;jsessionid=73C6144249395634644BC1753795962A

### To get ID and Password of www.insuranceinstituteofindia.com

You can create company profile using following link to get ID and Password of www.insuranceinstituteofindia.com.

https://www.insuranceinstituteofindia.com/web/guest/to-create-company-profile;jsessionid=73C6144249395634644BC1753795962A