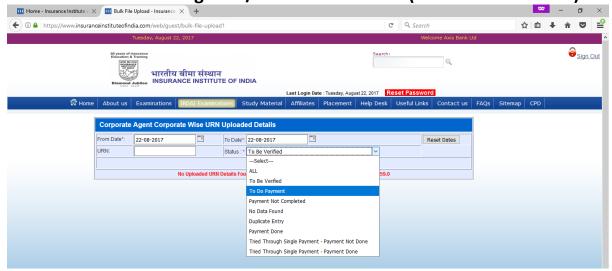

Data for upload on 2017-08-22 11:19:19.308

xams.org portal,

To Be Verified

To Be Verified

To Be Verified

Please select "To Do Payment" Filter as follows: