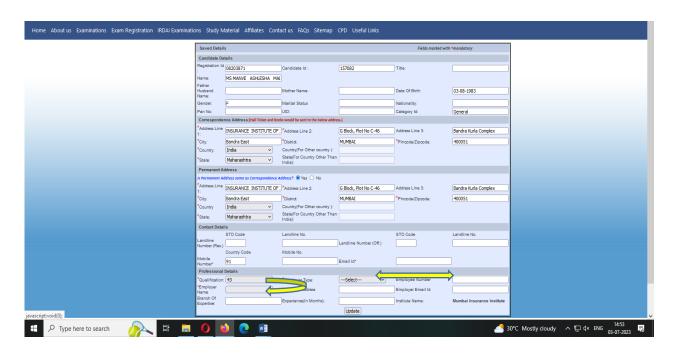

### Please browse the photo & Signature

Please click on "Click Here" to update the details of the profile.

Please click on paper Enrollment form to make registration. Before enrolling the subjects, you are requested to please refer credit point system (effective from May 2012 examination) which is available on our website under Exam Registration → Paper Enrollment − Professional Examination menu.