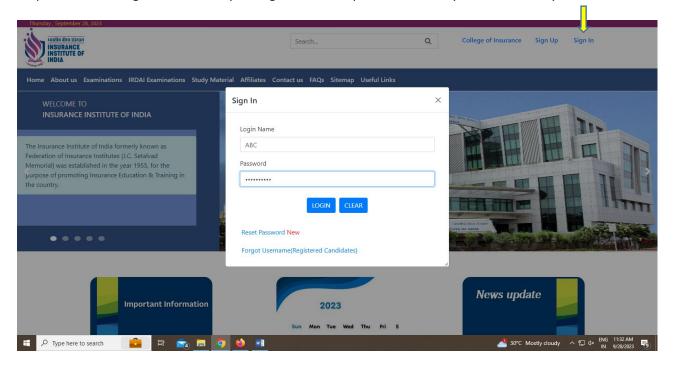

Step 2: - Click on Sign IN and enter your login name and password which you have recently created.

password-reminder -