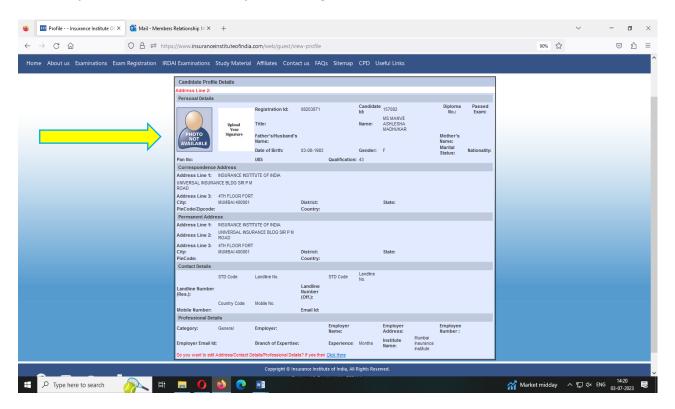

If you get the below screen, then **only click on the profile** to update the details like Photo, Signature, district, state, country, Pin code /Zip code, email Id and Mobile No, permanent and correspondence address, Employer details.

Upload the Photo and Signature (Click on Photo not available) – Separate Help manual is available under Help manual for how to resize photo and signature.