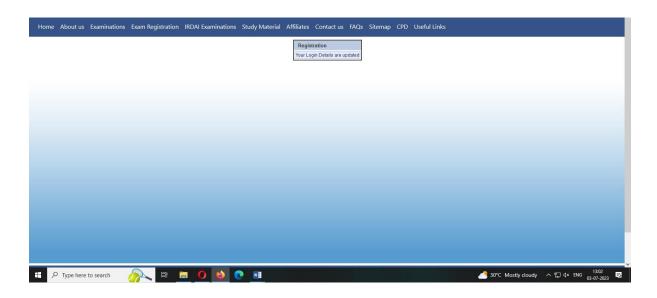

1) Registration No 2) Date of Birth

If you get the following screen, your registration number is found in our system and mapped successfully

If you do not get the **above screen** or any error like "Your details could not found", then send mail to <a href="mailto:mrm@iii.org.in">mrm@iii.org.in</a> to findout your details like date of birth and registration no.

If you get the below screen, then **only click on the profile** to update the details like Photo, Signature, district, state, country, Pin code /Zip code, email Id and Mobile No, permanent and correspondence address, Employer details.