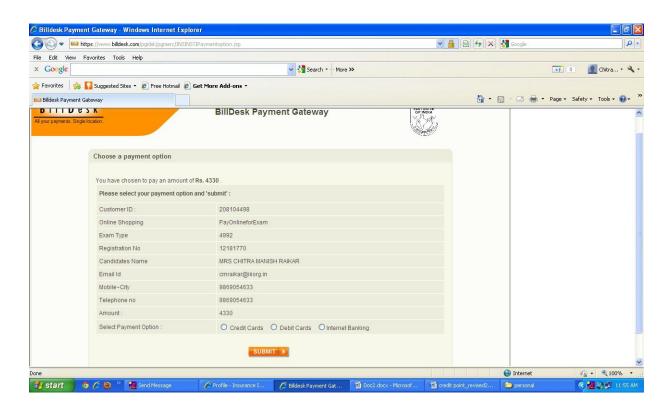

### Please browse the photo & Signature

Please click on "Click Here" to update the details of the profile.

Please click on paper Enrollment form to make registration. Before enrolling the subjects, you are requested to please refer credit point system (effective from May 2012 examination) which is available on our website under Exam Registration → Paper Enrollment − Professional Examination menu.