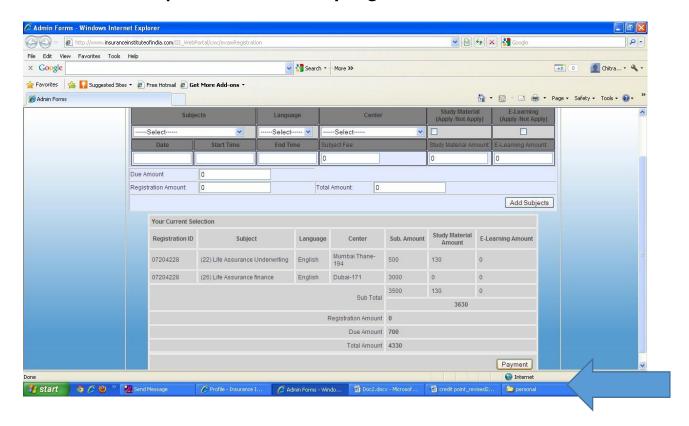

#### **Associateship Registration Fees**

If you have already paid Associateship-registration fees, the system will not charge you registration fees of Associateship. But if you have not paid Associateship Registration fees, the system will charge Associateship-registration fees when you will select subject codes from mandatory subjects (2 from 4) of Associateship i.e. subject codes (22,26,45,46) only first time only.

#### **Fellowship Registration Fees**

If you have already paid Fellowship-registration fees, the system will not charge you registration fees of Fellowship. But if you have not paid Fellowship Registration fees, the system will charge Fellowship-registration fees when you will select subject codes from mandatory subjects(1 from 8) of Fellowship i.esubject codes (28,81,92,47/A1,84/A2, AS-03,AS-05(iv),AS-05(v) only first time only.

You can select more than one subject by using the <<Add Subjects>> button.