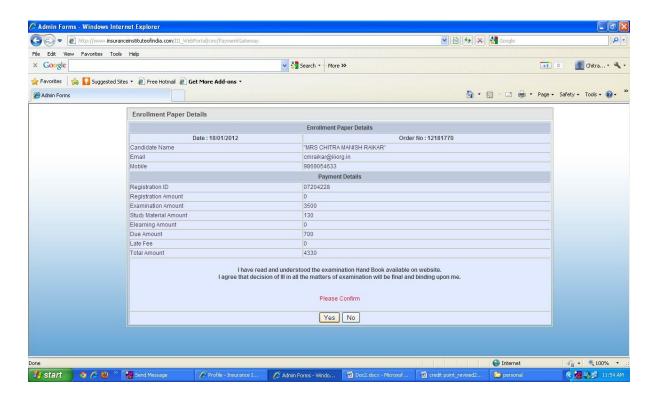

### Please browse the photo & Signature

Please click on "Click Here" to update the details of the profile.

Please click on paper Enrollment form to make registration. Before enrolling the subjects, you are requested to please refer credit point system (effective from May 2012 examination) which is available on our website under Exam Registration → Paper Enrollment − Professional Examination menu.

#### **Associateship Registration Fees**

If you have already paid Associateship-registration fees, the system will not charge you registration fees of Associateship. But if you have not paid Associateship Registration fees, the system will charge Associateship-registration fees when you will select subject codes from mandatory subjects (2 from 4) of Associateship i.e. subject codes (22,26,45,46) only first time only.

#### **Fellowship Registration Fees**

If you have already paid Fellowship-registration fees, the system will not charge you registration fees of Fellowship. But if you have not paid Fellowship Registration fees, the system will charge Fellowship-registration fees when you will select subject codes from mandatory subjects(1 from 8) of Fellowship i.esubject codes (28,81,92,47/A1,84/A2, AS-03,AS-05(iv),AS-05(v) only first time only.

#### Study Material (Apply / Not Apply)

If you want to purchase study material, click on study material []. The system will charge you the study material amount.

#### E-learning (Apply / Not Apply) – Only for Subjects (01,02,11,14)

If you want to E-learning facility for E-learning, click on E-Learning [ ]. The system will charge you the E-learning amount. By E-Learning facility, you will receive an ID and password from the Insurance Institute of India. By using your ID, Password, and link provided by III, you can enjoy the facility of E-learning.