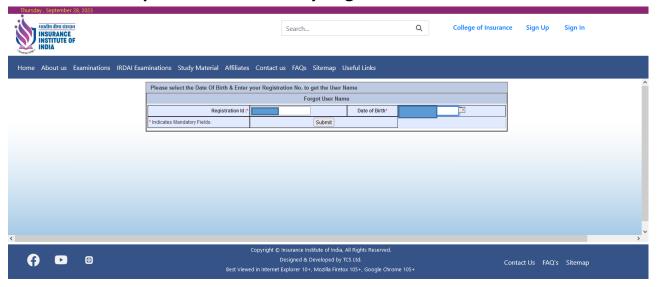

#### If candidate forgot user name then how to recover?

- Browse <u>www.insuranceinstituteofindia.com</u>
- Click on SIGN UP
- Click on Forgot Username (Registered Candidates)

Enter registration id and date of birth and click on Submit button