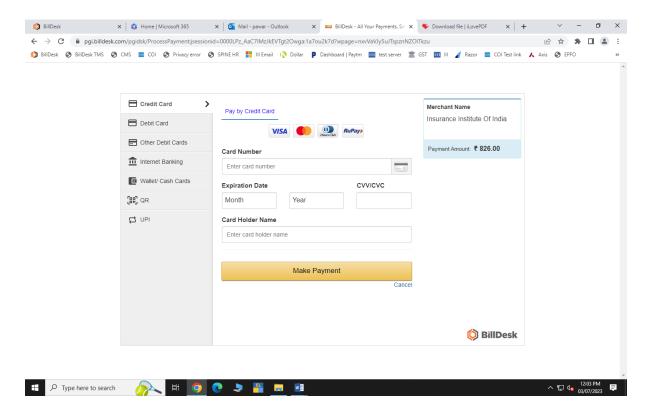

### Please browse the photo & Signature

Please click on "Click Here" to update the details of the profile.

Please click on paper Enrollment form to make registration. Before enrolling the subjects, you are requested to please refer credit point system (effective from May 2012 examination) which is available on our website under Exam Registration → Paper Enrollment − Professional Examination menu.