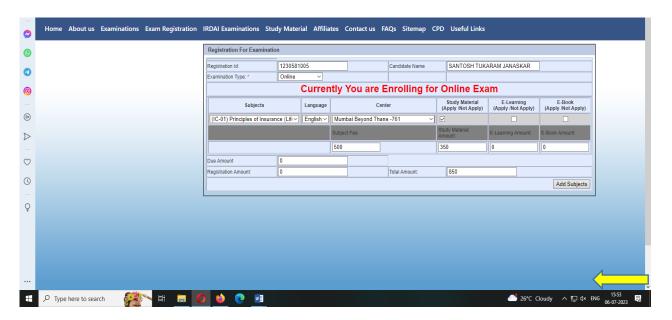

### Please browse the photo & Signature

Please click on "Click Here" to update the details of the profile.

Please click on paper Enrollment form to make registration. Before enrolling the subjects, you are requested to please refer credit point system (effective from May 2012 examination) which is available on our website under Exam Registration → Paper Enrollment − Professional Examination menu.

#### Study Material (Apply / Not Apply)

If you want to purchase study material, click on study material []. The system will charge you the study material amount.

#### E-learning (Apply / Not Apply) – Only for Subjects (01,02,11,14)

If you want to E-learning facility for E-learning, click on E-Learning [ ]. The system will charge you the E-learning amount. By E-Learning facility, you will receive an ID and password from the Insurance Institute of India. By using your ID, Password, and link provided by III, you can enjoy the facility of E-learning.

You can select more than one subject by using the <<Add Subjects>> button.