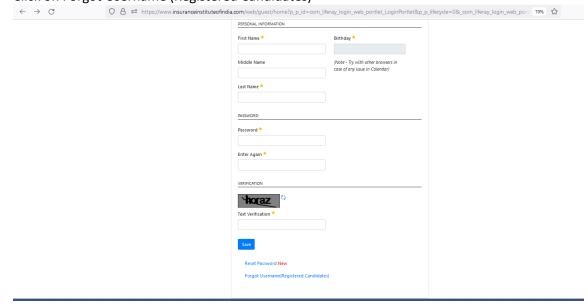

#### How to reset the password?

- Browse <u>www.insuranceinstituteofindia.com</u>
- Click on SIGN UP
- Enter Login Name and click on RESET PASSWORD

• Enter Login name and Captcha image

- Enter OTP received on your registered mobile number (please make sure your mobile number is registered to the I.I.I. webportal if not then please update your mobile number by sending email to mrm@iii.org.in)
- Enter new password and click on submit button