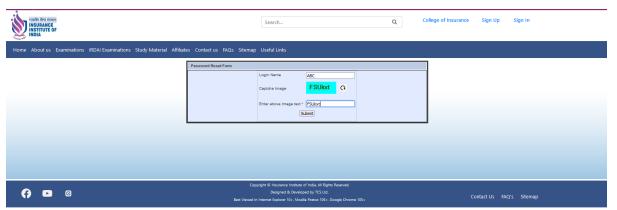

#### How to reset the password?

- Browse <u>www.insuranceinstituteofindia.com</u>
- Click on SIGN UP
- Enter Login Name and click on RESET PASSWORD

• Enter Login name and Captcha image

- Enter OTP received on your registered mobile number (please make sure your mobile number is registered to the I.I.I. webportal if not then please update your mobile number by sending email to mrm@iii.org.in)
- Enter new password and click on submit button