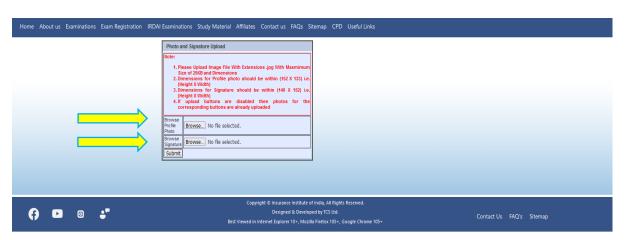

Upload the Photo and Signature (Click on Photo not available) – Separate Help manual is available under Help manual for how to resize photo and signature.

### Please browse the photo & Signature

Please click on "Click Here" to update the details of the profile.

Please click on paper Enrollment form to make registration. Before enrolling the subjects, you are requested to please refer credit point system (effective from May 2012 examination) which is available on our website under Exam Registration → Paper Enrollment − Professional Examination menu.