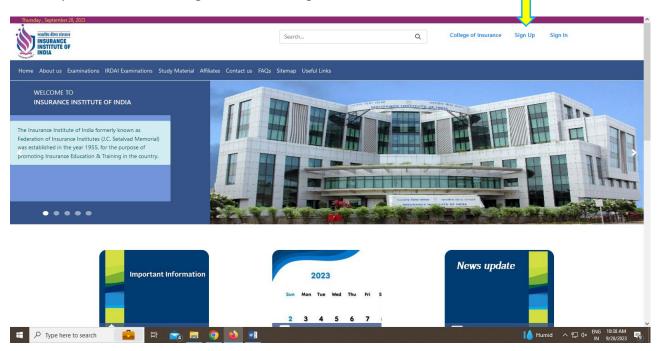

#### Please enter your details

Please note you will require a loginname, password and email address for all future

correspondence with Insurance Institute of India. In case you forgot your password then you can reset the same from your login.