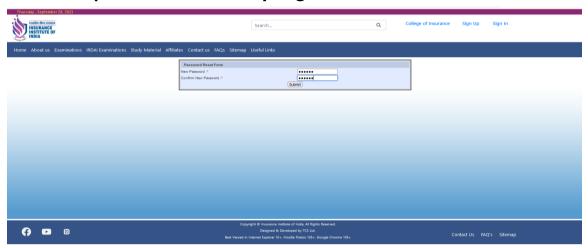

#### How to reset the password?

- Browse <u>www.insuranceinstituteofindia.com</u>
- Click on SIGN UP
- Enter Login Name and click on RESET PASSWORD

• Enter Login name and Captcha image

- Enter OTP received on your registered mobile number (please make sure your mobile number is registered to the I.I.I. webportal if not then please update your mobile number by sending email to mrm@iii.org.in)
- Enter new password and click on submit button

### Please select the question and enter the answer

password-reminder -

You have successfully logged on to the web portal