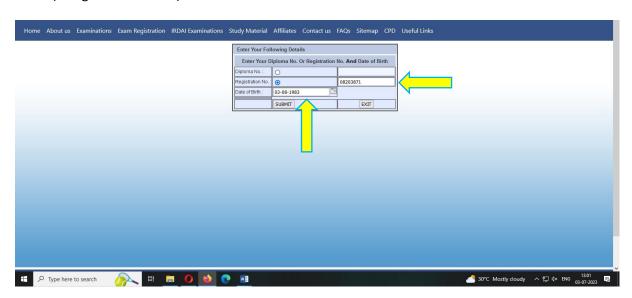

### Click on <<pre>click on

After Clicking on Profile below page will open and thenselect your option For already registered candidates, Click on 'Yes'

This is a very important step. The system will ask you following details to map our new system.

1) Registration No 2) Date of Birth

If you get the following screen, your registration number is found in our system and mapped successfully

If you do not get the **above screen** or any error like "Your details could not found", then send mail to <a href="mailto:mrm@iii.org.in">mrm@iii.org.in</a> to findout your details like date of birth and registration no.