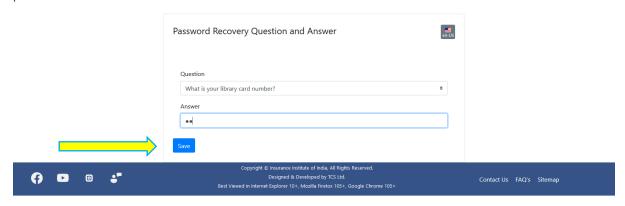

### Please select the question and enter the answer

password-reminder -

You have successfully logged on to the web portal