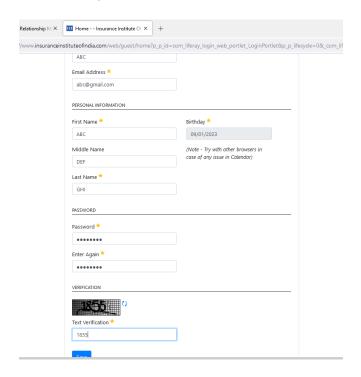

#### How to reset the password?

- Browse <u>www.insuranceinstituteofindia.com</u>
- Click on SIGN UP
- Enter Login Name and click on RESET PASSWORD

• Enter Login name and Captcha image

- Enter OTP received on your registered mobile number (please make sure your mobile number is registered to the I.I.I. webportal if not then please update your mobile number by sending email to mrm@iii.org.in)
- Enter new password and click on submit button

#### If candidate forgot user name then how to recover?

- Browse <u>www.insuranceinstituteofindia.com</u>
- Click on SIGN UP
- Click on Forgot Username (Registered Candidates)

Enter registration id and date of birth and click on Submit button