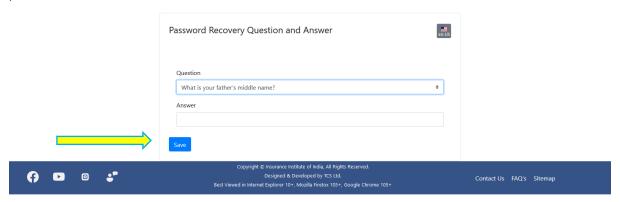

### Please select the question and enter the answer

password-reminder -

You have successfully logged on to the web portal