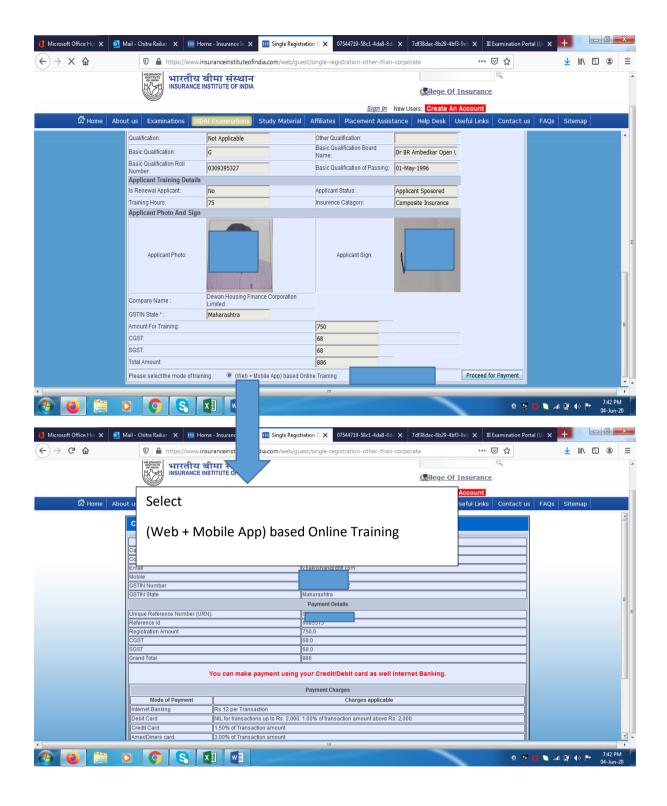

| 🌔 Microsoft Office Hor 🗙 | olail - Chitra Raikar - 🗙 📃 | 🗓 Home - Insurance In 🗙 🛄                 | I Single Registration ○ 🗙 | 07544719-58c1-4da8-8da 🗙   | 7df38dac-8b29-4bf3-9eb 🗙 | III Examination Po | rtal (Us 🗙 🕂 |        | - 0                | x     |
|--------------------------|-----------------------------|-------------------------------------------|---------------------------|----------------------------|--------------------------|--------------------|--------------|--------|--------------------|-------|
| (←) → C" @               | 🗊 🔒 https://w               | ww.insuranceinstituteofindia.             | com/web/guest/single-reg  | istration-other-than-corpo | rate                     | … ⊠ ☆              | <u>1</u>     | 111\ ( |                    | ≡     |
|                          |                             | ोय बीमा संस्थान<br>NCE INSTITUTE OF INDIA |                           |                            |                          | Q                  |              |        |                    | -     |
|                          | INSURAL                     | NCE INSTITUTE OF INDIA                    |                           |                            | Gilege Of Insur          | ance               |              |        |                    |       |
|                          |                             |                                           |                           | Sian In New U              | sers:: Create An Accou   | nt                 |              |        |                    |       |
| 🛱 Home                   | About us Examinations       | IRDAI Examinations Stu                    | udy Material Affiliates   | Placement Assistance       | Help Desk Useful I       |                    | s FAQs Si    | temap  |                    |       |
|                          | State Name:                 | Telangana                                 |                           | Pin Code:                  | 500035                   |                    | 1 - 1        |        |                    |       |
|                          | Qualification               | , ,                                       |                           |                            | ,                        |                    |              |        |                    |       |
|                          | Qualification:              | Not Applicable                            |                           | Other Qualification:       |                          |                    |              |        |                    |       |
|                          | Basic Qualification:        | G                                         |                           | Basic Qualification Board  | d Name: Dr BR Ambe       | dkar Open L        |              |        |                    |       |
|                          | Basic Qualification Roll N  | umber: 0309395327                         |                           | Basic Qualification of Pa  | ssing: 01-May-199        | 6                  |              |        |                    |       |
|                          | Applicant Training Det      | tails                                     |                           |                            |                          |                    |              |        |                    |       |
|                          | Is Renewal Applicant        | No                                        |                           | Applicant Status:          | Applicant S              | osored             |              |        |                    |       |
|                          | Training Hours:             | 75                                        |                           | Insurence Catagory:        | Composite 2              | nsurance           |              |        |                    |       |
|                          | Applicant Photo And S       | Sign                                      |                           |                            |                          |                    |              |        |                    |       |
|                          | Applicant Phot              | 0:                                        |                           | Applicant Sig              | in:                      |                    |              |        |                    | E     |
|                          | Company Name :              | Dewan Housing Fi                          | nance Corporation Limited |                            |                          |                    |              |        |                    |       |
|                          | GSTIN State * :             | Maharashtra                               |                           |                            |                          |                    |              |        |                    |       |
|                          | Amount For Training:        |                                           |                           | 750                        |                          |                    |              |        |                    | -     |
|                          | CGST:                       |                                           |                           | 68                         |                          |                    |              |        |                    |       |
| Click on                 |                             |                                           |                           | 68                         |                          |                    |              |        |                    |       |
|                          |                             |                                           | N.                        | 886                        |                          |                    |              |        |                    |       |
|                          |                             |                                           | Go To Paym                | ent                        |                          |                    |              |        |                    |       |
| "Go to Payme             | ont"                        |                                           |                           |                            |                          |                    |              |        |                    | <br>- |
| UU LU Fayini             | 5110                        |                                           |                           |                            |                          | 0 🔉                | 💆 🍆 all 🖨    | •      | 7:41 Pl<br>04-Jun- | м     |

| 🏮 Microsoft Office Hor 🗙 | oj Mail - Chitra Raikar - 🗙 🛛 🎹 Home -          | Insurance In 🗙 🔟 Single Registratio | n 🛾 🗙 07544719-58c1-4da8-8da 🗙 7           | df38dac-8b29-4bf3-9eb 🗙 🛛 🎞 Examination | n Portal (Us 🗙 🕂 💷 🔍 其               |
|--------------------------|-------------------------------------------------|-------------------------------------|--------------------------------------------|-----------------------------------------|--------------------------------------|
| (←) → C' 🏠               | 🛛 🔒 https://www.insura                          | nceinstituteofindia.com/web/guest/  | single-registration-other-than-corpora     | ate 🗵 🕁                                 | <u>↓</u> II\ 🗊 🛎 =                   |
|                          | भारतीय बीग<br>अन्नस्य<br>Martin Surrance Instru | ना संस्थान<br>TUTE OF INDIA         |                                            | م<br><u>هاالعود Of Insurance</u>        | *                                    |
|                          |                                                 |                                     | Sign In New Lise                           | ers:: Create An Account                 |                                      |
| 🛱 Home                   | About us Examinations IRDAI E                   | xaminations Study Material          | 1                                          | Help Desk Useful Links Contac           | t us FAQs Sitemap                    |
|                          | State Name:                                     | Telangana                           | Pin Code:                                  | 500035                                  |                                      |
|                          | Qualification                                   | 1 0                                 |                                            |                                         |                                      |
|                          | Qualification:                                  | Not Applicable                      | Other Qualification:                       |                                         |                                      |
|                          | Basic Qualification:                            | G                                   |                                            | Dr BR Ambedkar Open L                   |                                      |
|                          | Basic Qualification Roll Number:                | 030939 If you have any change in    | your details displayed, please contact adm | 01-May-1996                             |                                      |
|                          | Applicant Training Details                      |                                     |                                            |                                         |                                      |
|                          | Is Renewal Applicant:                           | No                                  |                                            | Applicant Sposored                      |                                      |
|                          | Training Hours:                                 | 75                                  | OK Cancel                                  | Composite Insurance                     |                                      |
|                          | Applicant Photo And Sign                        |                                     |                                            |                                         |                                      |
|                          | Applicant Photo:                                |                                     | Applicant Sign                             |                                         |                                      |
|                          | Company Name :                                  | Dewan Housing Finance Corporation   | Limited                                    |                                         |                                      |
|                          | GSTIN State * :                                 | Maharashtra                         |                                            |                                         |                                      |
|                          | Amount For Training:                            |                                     | 750                                        |                                         |                                      |
|                          | CGST:                                           |                                     | 68                                         |                                         |                                      |
|                          | SGST:                                           |                                     | 68                                         |                                         |                                      |
|                          | Total Amount:                                   |                                     | 886                                        |                                         |                                      |
|                          |                                                 | G                                   | p To Payment                               |                                         |                                      |
| <                        |                                                 |                                     | m                                          |                                         |                                      |
| 📀 😆 🚞                    | o 🔇 🔇                                           |                                     |                                            | Q                                       | 💱 🚺 🔪 .nll 😭 🌗 🏴 🥂 7:41 PM 04-Jun-20 |